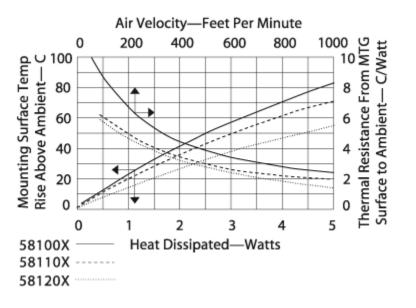

## Thermal Curves

Thermal resistance value is based on a 75°C rise in natural

convection