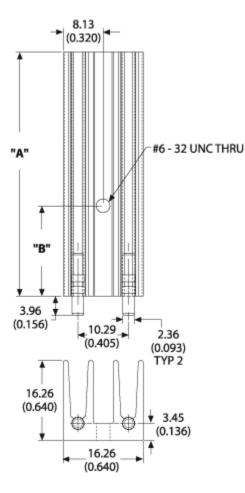

## For use with TO-220 packages

| Part Number - 581002B02500G |                             |  |
|-----------------------------|-----------------------------|--|
| RoHS √<br>Compliant         | Product<br>Change<br>Notice |  |



## Mechanical Outline Drawing





## Thermal Curves





Thermal resistance value is based on a 75°C rise in natural

convection

## **Product Information**

| Part #                                                                                                                                                                                                                             | Description                                                  | Finish           | Board Mounting          |  |
|------------------------------------------------------------------------------------------------------------------------------------------------------------------------------------------------------------------------------------|--------------------------------------------------------------|------------------|------------------