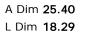

## For use with TO-220 packages

| Part Number - 581002B02500G |                             |  |
|-----------------------------|-----------------------------|--|
| RoHS √<br>Compliant         | Product<br>Change<br>Notice |  |



## Mechanical Outline Drawing





## Thermal Curves





Thermal resistance value is based on a 75°C rise in natural

convection

## **Product Information**

| Part #                                                                                                                                                                                                                             | Description                                                  | Finish           | Board Mounting          |  |
|------------------------------------------------------------------------------------------------------------------------------------------------------------------------------------------------------------------------------------|--------------------------------------------------------------|------------------|--------------------